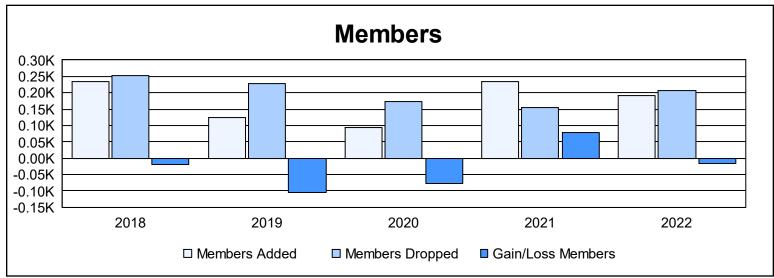

District LB 1 As of June 2022 Cumulative

| Year      | New<br>Clubs | Dropped<br>Clubs | Gain/<br>Loss<br>Clubs | New<br>Members | Charter<br>Members | Reinstate<br>Members | Transfer<br>Members | Total<br>Member<br>Added | Total<br>Members<br>Dropped | Gain/<br>Loss<br>Members |
|-----------|--------------|------------------|------------------------|----------------|--------------------|----------------------|---------------------|--------------------------|-----------------------------|--------------------------|
| 2017-2018 | 0            | 2                | -2                     | 227            | 0                  | 5                    | 2                   | 234                      | 254                         | -20                      |
| 2018-2019 | 0            | 2                | -2                     | 100            | 0                  | 21                   | 4                   | 125                      | 229                         | -104                     |
| 2019-2020 | 0            | 0                | 0                      | 91             | 0                  | 1                    | 3                   | 95                       | 173                         | -78                      |
| 2020-2021 | 2            | 0                | 2                      | 164            | 60                 | 10                   | 0                   | 234                      | 155                         | 79                       |
| 2021-2022 | 2            | 2                | 0                      | 87             | 96                 | 6                    | 2                   | 191                      | 208                         | -17                      |
| Average   | 1            | 1                | 0                      | 134            | 31                 | 9                    | 2                   | 176                      | 204                         | -28                      |