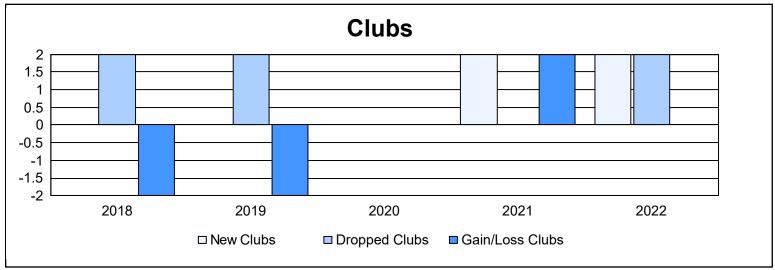

District LB 1 As of June 2022 Cumulative

| Year      | New<br>Clubs | Dropped<br>Clubs | Gain/<br>Loss<br>Clubs | New<br>Members | Charter<br>Members | Reinstate<br>Members | Transfer<br>Members | Total<br>Member<br>Added | Total<br>Members<br>Dropped | Gain/<br>Loss<br>Members |
|-----------|--------------|------------------|------------------------|----------------|--------------------|----------------------|---------------------|--------------------------|-----------------------------|--------------------------|
| 2017-2018 | 0            | 2                | -2                     | 227            | 0                  | 5                    | 2                   | 234                      | 254                         | -20                      |
| 2018-2019 | 0            | 2                | -2                     | 100            | 0                  | 21                   | 4                   | 125                      | 229                         | -104                     |
| 2019-2020 | 0            | 0                | 0                      | 91             | 0                  | 1                    | 3                   | 95                       | 173                         | -78                      |
| 2020-2021 | 2            | 0                | 2                      | 164            | 60                 | 10                   | 0                   | 234                      | 155                         | 79                       |
| 2021-2022 | 2            | 2                | 0                      | 87             | 96                 | 6                    | 2                   | 191                      | 208                         | -17                      |
| Average   | 1            | 1                | 0                      | 134            | 31                 | 9                    | 2                   | 176                      | 204                         | -28                      |